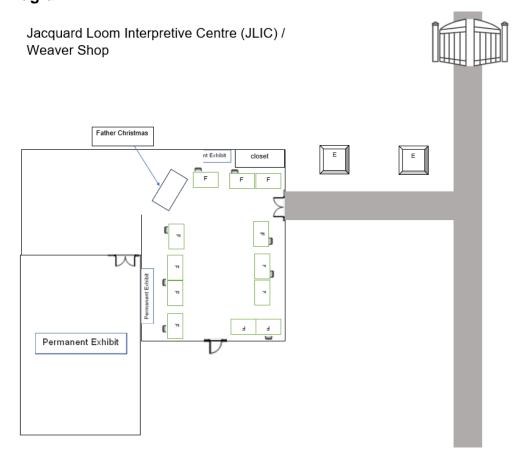

### \$30.00 – Outdoor spaces (Option E)

- Must provide their own.
  - o Tent
  - Tables
  - Chairs
  - Lighting and heating if necessary
  - Extension cords and covers.
    - Note: Access to power is available, please discuss needs with Lang staff in advance

\$30.00 – Indoor Table rental in the Jacquard Loom Interpretive Centre (Option F)

- No wall behind these locations
- Included
  - o 15 ft table
  - o 1 chair
    - Note you can apply for up to 2 Indoor Table rentals.

| Troto you out apply for up to 2 major rabio formale.                                                                                                                                                                                                                                                                                                                                                            |                                   |
|-----------------------------------------------------------------------------------------------------------------------------------------------------------------------------------------------------------------------------------------------------------------------------------------------------------------------------------------------------------------------------------------------------------------|-----------------------------------|
| Please Review Accompanying Diagrams                                                                                                                                                                                                                                                                                                                                                                             |                                   |
| Please indicate with the option letter (A, B, C, D, E, F) your 1 <sup>st</sup> , 2 <sup>nd</sup> , and 3 <sup>rd</sup> choice for your location options and if you would like to optional table and chairs offered at that location.  1 <sup>st</sup> Choice Option: Optional elements (Y/N):  2 <sup>nd</sup> Choice Option: Optional elements (Y/N):  3 <sup>rd</sup> Choice Option: Optional elements (Y/N): |                                   |
| VENDOR INFORMATION                                                                                                                                                                                                                                                                                                                                                                                              |                                   |
| Contact Name:                                                                                                                                                                                                                                                                                                                                                                                                   | Vendor Name:                      |
| Company Name:                                                                                                                                                                                                                                                                                                                                                                                                   |                                   |
| Address:                                                                                                                                                                                                                                                                                                                                                                                                        | Email:                            |
| City:                                                                                                                                                                                                                                                                                                                                                                                                           | Postal Code:                      |
| Business Phone:                                                                                                                                                                                                                                                                                                                                                                                                 | Cell Phone:                       |
| Vendor Type:  □ Producer (Farmer, Artisan, Etc.)  □ Retailer □ Service □ Other (specify):                                                                                                                                                                                                                                                                                                                       |                                   |
| DESCRIBE YOUR PRODUCTS (If you require additional space, please attach a separate                                                                                                                                                                                                                                                                                                                               |                                   |
| page. Please Include pictures)                                                                                                                                                                                                                                                                                                                                                                                  |                                   |
| Item:                                                                                                                                                                                                                                                                                                                                                                                                           | Source: (Handmade, Local, Import) |
|                                                                                                                                                                                                                                                                                                                                                                                                                 |                                   |
|                                                                                                                                                                                                                                                                                                                                                                                                                 |                                   |
|                                                                                                                                                                                                                                                                                                                                                                                                                 |                                   |
|                                                                                                                                                                                                                                                                                                                                                                                                                 |                                   |
|                                                                                                                                                                                                                                                                                                                                                                                                                 |                                   |
|                                                                                                                                                                                                                                                                                                                                                                                                                 |                                   |
| Date: Signature:                                                                                                                                                                                                                                                                                                                                                                                                |                                   |
| —                                                                                                                                                                                                                                                                                                                                                                                                               | g                                 |

## Diagram 2: